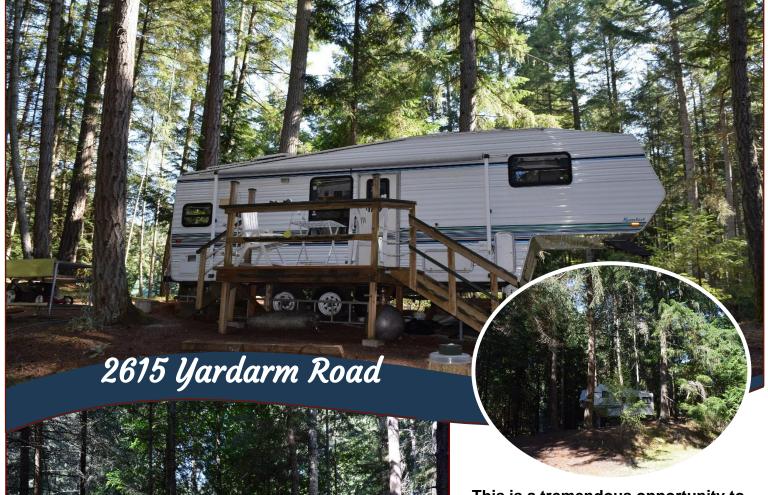

### Ready, Set, Relax!

This is a tremendous opportunity to enjoy peace and tranquility on pristine Pender Island. Beautiful parklike setting is located on very quiet street only steps away from the trail head to public beach access at Shingle Bay. This very desirable property is level, private, and even offers some ocean glimpses. Driveway is in to choice of building site and 200 amp electrical service is in place. 5th wheel trailer is in great shape and offers the perfect spot to relax and enjoy while you plan your dream home or cottage. Property owners in this area may qualify for affordable moorage at Thieves Bay Marina. Municipal water, cable and internet at street; septic required.