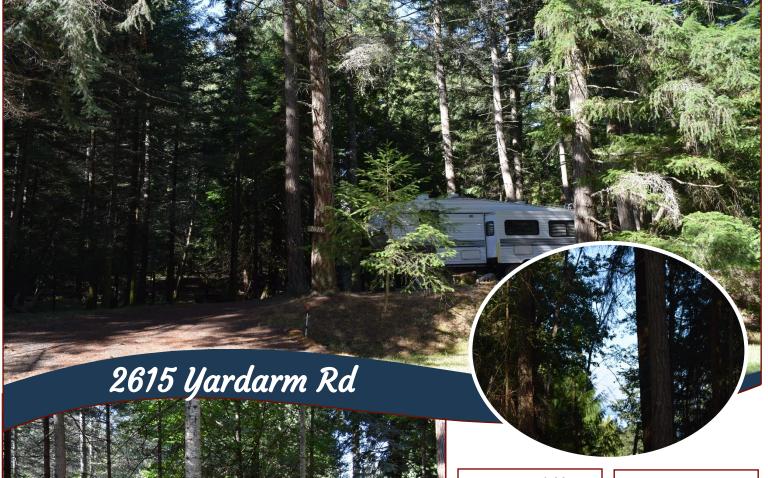

### Ready, Set, Relax!

This is a tremendous opportunity to enjoy peace and tranquility on pristine Pender Island. Beautiful parklike setting is located on very quiet street only steps away from the trail head to public beach access at Shingle Bay. This very desirable property is level, private, and even offers some ocean glimpses. Driveway is in to choice of building site and 200 amp electrical service is in place. 5th wheel trailer is in great shape and offers the perfect spot to relax and enjoy while you plan your dream home or cottage. Property owners in this area may qualify for affordable moorage at Thieves Bay Marina. Municipal water, cable and internet at street; septic required.